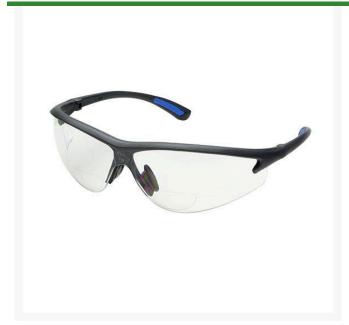

## **Elvex RX300 Bifocal Safety Glasses - Clear 3.0**

## **Details**

Contemporary design with modern flair. Wraparound style with unique soft rubber nose bridge and rubber-tipped temples provides a close fit that's extremely versatile and comfortable. Polycarbonate lens. Available in clear or grey in bifocal powers 1.0, 1.5, 2.0, 2.5 and 3.0. Complies with ANSI Z87.1.

- Polycarbonate lens
- Rubber nose bridge and rubber tipped temples
- Wrap around style
- ANSI Z87.1 compliant