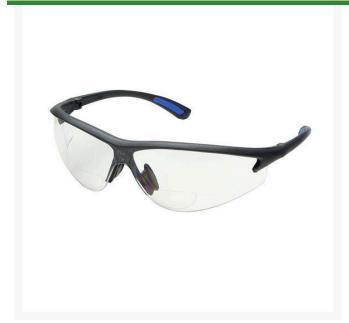

## **Elvex Rx 300 Bifocal Safety Glasses - Clear 2.0**

R7034-2

## **Details**

Contemporary design with modern flair. Wraparound style with unique soft rubber nose bridge and rubber-tipped temples provides a close fit that's extremely versatile and comfortable. Polycarbonate lens. Available in clear or grey in bifocal powers 1.0, 1.5, 2.0, 2.5 and 3.0. Complies with ANSI Z87.1.

- Polycarbonate lens
- Rubber nose bridge and rubber tipped temples
- Wrap around style
- ANSI Z87.1 compliant