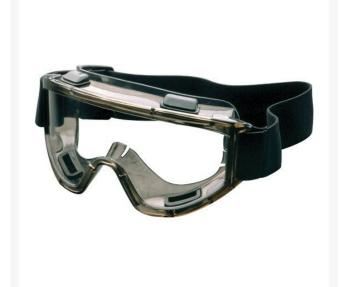

## Elvex Visionaire Goggles -Splash/Impact - Clear A/F Lens R7033

## Details

Protect your eyes with comfortable high performance goggles. Base 6 Polycarbonate unbreakable lens with SuperCoat anti-fog treatment. Four indirect ventilation slots for optimum air flow and fog resistance. Wide contact points between goggle and face provide comfortable fit. Unique nose bridge offers excellent seal. Extra wide adjustable elastic strap. Complies with ANSI Z87-1, CE EN-166, Anti-Fog Coating.

- High performance goggles
- Base 6 Polycarbonate unbreakable lens
- SuperCoat Anti-Fog protection
- Excellent seal at nose
- Extra-wide adjustable elastic strap
- Comfortable all day fit
- Complies with ANSI Z87-1 requirements