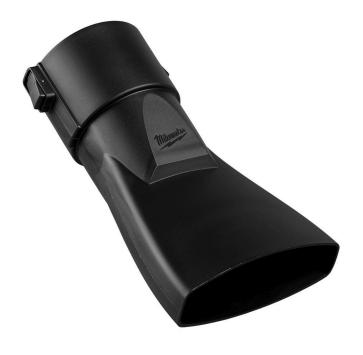

## Milwaukee Blower Angled Flare Attachment

RMW49-16-2791

## **Details**

The Milwaukee Blower Angled Flare Attachment is designed for use with the MILWAUKEE M18 FUEL Dual Battery Backpack Blower (3009), M18 FUEL Dual Battery Blower (2824), M18 FUEL Blower (3017), and the M18 FUEL QUIK-LOK Blower Attachment (49-16-2793). Our Angled Flare Attachment allows you to clear more area parallel to the ground. The easy latch attachment provides a fast, secure connection to the blower nozzle.

- Compatible with the M18 FUEL Dual Battery Backpack Blower (3009), M18 FUEL Dual Battery Blower (2824), M18 FUEL Blower (3017), and the M18 FUEL QUIK-LOK Blower Attachment (49-16-2793)
- Wider airstream clears more area parallel to the ground
- Easy latch attachment for fast, secure connection to blower tube
- Includes: one blower angled flare attachment