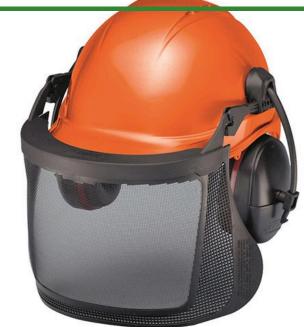

## Hard Hat w/Muffs Mesh Face Shield

R7020

## **Details**

Provides comfort and protection for your head, face and hearing. Six point suspension safety cap features an orange hard hat with low profile, lightweight black ear muffs with a noise reduction rating the highest in the industry. A black fine mesh face screen fits snugly with the brim of the safety cap to protect your face. Flip-up the face screen and ear muffs when not in use. Ideal protection from wood chips, grass trimmings and flying objects.

- Head, face and hearing protection
- Ideal protection from wood chips, grass trimmings, flying objects
- Six point suspension
- Face screen included
- Screen and ear muffs flip up when not in use