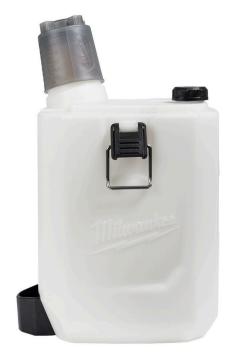

## **Details**

Our MILWAUKEE Two Gallon Handheld Sprayer Tank is to be used with the MILWAUKEE M12 Sprayer Powered Head (2528-20). The sprayer tank comes complete with an onboard measuring cup, strainer, and intake hose.

- For use with M12

  Handheld Sprayer

  Powered Head(2528-20)
- Two gallon tank capacity
- Translucent tank walls for visibility to liquid levels
- Includes strainer to filter debris
- Includes onboard measuring cup for quick measurements
- Includes intake hose
- Imperial and metric measurement marks
- Metal clasps
- Sturdy squared design
- Weight: 2.6 lbs