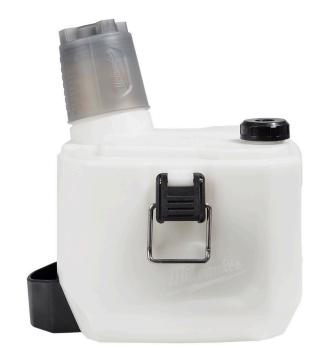

## **Details**

The MILWAUKEE One Gallon Handheld Sprayer Tank is to be used with the MILWAUKEE M12 Sprayer Powered Head (2528-20). This sprayer tank includes an onboard measuring cup, strainer, and intake hose.

- For use with M12 Handheld Sprayer Powered Head(2528-20)
- One gallon tank capacity
- Translucent tank walls for visibility to liquid levels
- Includes strainer to filter debris
- Includes onboard measuring cup for quick measurements
- Includes intake hose
- Imperial and metric measurement marks
- Metal clasps
- Sturdy squared design
- Weight: 1.8lbs