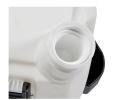

## **Details**

The MILWAUKEE One Gallon Handheld Sprayer Tank is to be used with the MILWAUKEE M12 Sprayer Powered Head (2528-20). This sprayer tank includes an onboard measuring cup, strainer, and intake hose.

- For use with M12 Handheld Sprayer Powered Head(2528-20)
- One gallon tank capacity
- Translucent tank walls for visibility to liquid levels
- Includes strainer to filter debris
- Includes onboard measuring cup for quick measurements
- Includes intake hose
- Imperial and metric measurement marks
- Metal clasps
- Sturdy squared design
- Weight: 1.8lbs