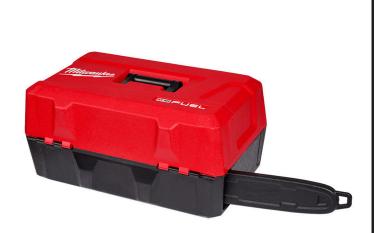

## Milwaukee Top Handle Chainsaw Case

## Details

Our Top Handle Chainsaw Case is a storage and transport solution for the M18 FUELTop Handle Chainsaw. T Battery Packs, the M18 & M12 Rapid Charger, 1 Qt of Bar & Chain Oil and space for miscellaneous items. The top handle chainsaw, batteries, chargers, and oil are all sold separately.

- (1) M18 FUEL Top Handle Chainsaw (2826) compartment
- (2) REDLITHIUM M18 Battery compartments
- (1) M18 & M12 Rapid Charger (48-59-1808) compartment
- (1) 1 QT Bottle of Bar and Chain Oil compartment
- Space for miscellaneous items
- Protects chainsaw and chainsaw equipment
- Recessed top carry handle
- Lock loop
- Top handle chainsaw, batteries, charger and bar and chain oil sold separately
- Steel Cabinet
- Dimensions: 21.97in x 13.23in x 10.63