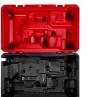

- (1) M18 FUEL Top Handle Chainsaw (2826) compartment
- (2) REDLITHIUM M18 Battery compartments
- (1) M18 & M12 Rapid Charger (48-59-1808) compartment
- (1) 1 QT Bottle of Bar and Chain Oil compartment
- Space for miscellaneous items
- Protects chainsaw and chainsaw equipment
- Recessed top carry handle
- Lock loop
- Top handle chainsaw, batteries, charger and bar and chain oil sold separately
- Steel Cabinet
- Dimensions: 21.97in x 13.23in x 10.63