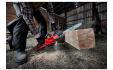

## Milwaukee M18 Fuel 14in Chainsaw

RMW2727-20C

The M18 FUEL 14in Chainsaw delivers the power to cut hardwoods, cuts faster than gas and delivers up to 150 cuts per charge. The cordless chainsaw meets the performance, durability, and ergonomic needs of landscape maintenance, and power utility professionals, and the installed M18 user. The MILWAUKEE POWERSTATE Brushless Motor maintains speed under heavy loads without bogging down to outperform small gas engines and higher voltage systems. REDLINK PLUS intelligence ensures maximum performance and protection from overload, overheating, and over-discharge. The M18 REDLITHIUM High Output HD12.0 Battery delivers unmatched run-time in all applications. M18 FUEL technology allows the battery-powered chainsaw to reach full throttle in under 1 second providing ultimate control and productivity.

- POWERSTATE Brushless Motor: Purposely built for the M18 FUEL 16in Chainsaw to provide the power and performance of a gas engine up to 40CC.
- REDLINK PLUS Intelligence: Ensures optimal performance and provides overload protection to prevent damage to the tool and battery during heavy applications while still maintaining compatibility across the entire M18 System.
- REDLITHIUM High Output HD12.0 Battery
   Pack: Provides 50% more power and runs 50%
   cooler versus standard REDLITHIUM HD
   packs. Superior pack construction provides
   the industry's best protection against jobsite
   conditions.
- 14in Oregon Bar and Chain
- Variable speed trigger for full control
- Dual-stud for improved bar and chain retention
- Automatic oiler for proper chain lubrication and increased productivity