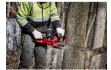

## Milwaukee M18 Fuel 14in Chainsaw

RMW2727-20C

The M18 FUEL 14in Chainsaw delivers the power to cut hardwoods, cuts faster than gas and delivers up to 150 cuts per charge. The cordless chainsaw meets the performance, durability, and ergonomic needs of landscape maintenance, and power utility professionals, and the installed M18 user. The MILWAUKEE POWERSTATE Brushless Motor maintains speed under heavy loads without bogging down to outperform small gas engines and higher voltage systems. REDLINK PLUS intelligence ensures maximum performance and protection from overload, overheating, and over-discharge. The M18 REDLITHIUM High Output HD12.0 Battery delivers unmatched run-time in all applications. M18 FUEL technology allows the battery-powered chainsaw to reach full throttle in under 1 second providing ultimate control and productivity.

- POWERSTATE Brushless Motor: Purposely built for the M18 FUEL 16in Chainsaw to provide the power and performance of a gas engine up to 40CC.
- REDLINK PLUS Intelligence: Ensures optimal performance and provides overload protection to prevent damage to the tool and battery during heavy applications while still maintaining compatibility across the entire M18 System.
- REDLITHIUM High Output HD12.0 Battery
   Pack: Provides 50% more power and runs 50%
   cooler versus standard REDLITHIUM HD
   packs. Superior pack construction provides
   the industry's best protection against jobsite
   conditions.
- 14in Oregon Bar and Chain
- Variable speed trigger for full control
- Dual-stud for improved bar and chain retention
- Automatic oiler for proper chain lubrication and increased productivity