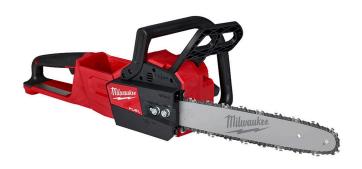

## Milwaukee M18 Fuel 14in Chainsaw

RMW2727-20C

The M18 FUEL 14in Chainsaw delivers the power to cut hardwoods, cuts faster than gas and delivers up to 150 cuts per charge. The cordless chainsaw meets the performance, durability, and ergonomic needs of landscape maintenance, and power utility professionals, and the installed M18 user. The MILWAUKEE POWERSTATE Brushless Motor maintains speed under heavy loads without bogging down to outperform small gas engines and higher voltage systems. REDLINK PLUS intelligence ensures maximum performance and protection from overload, overheating, and over-discharge. The M18 REDLITHIUM High Output HD12.0 Battery delivers unmatched run-time in all applications. M18 FUEL technology allows the battery-powered chainsaw to reach full throttle in under 1 second providing ultimate control and productivity.

- POWERSTATE Brushless Motor: Purposely built for the M18 FUEL 16in Chainsaw to provide the power and performance of a gas engine up to 40CC.
- REDLINK PLUS Intelligence: Ensures optimal performance and provides overload protection to prevent damage to the tool and battery during heavy applications while still maintaining compatibility across the entire M18 System.
- REDLITHIUM High Output HD12.0 Battery
   Pack: Provides 50% more power and runs 50%
   cooler versus standard REDLITHIUM HD
   packs. Superior pack construction provides
   the industry's best protection against jobsite
   conditions.
- 14in Oregon Bar and Chain
- Variable speed trigger for full control
- Dual-stud for improved bar and chain retention
- Automatic oiler for proper chain lubrication and increased productivity