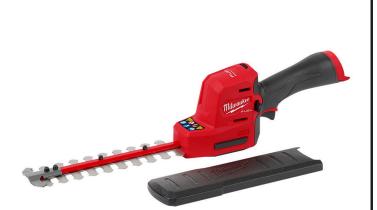

## Milwaukee M12 Fuel 8in Hedge Trimmer

RMW2533-20

## **Details**

The MILWAUKEE M12 FUEL 8in Hedge Trimmer is designed to meet the detail trimming needs of landscape maintenance professionals. Compared to a full size hedge trimmer the compact design delivers a lighter weight and one-handed use to make it easier to control in tight access applications. When running into more demanding applications the trimmer has the power to cut 1/2in branches while also being the fastest cutting in its class for increased application speed and overall productivity. The blade tip guard prevents damage to the property and the blades. Our M12 FUEL hedge trimmer is fully compatible with 150+ solutions within the M12 system.

- Increased Control and Access
- Power to Cut 1/2in Branches
- Fastest Cutting
- One Hand Use
- 8in Blade
- Cut Capacity: 1/2in
- Strokes Per Minute: 2,700
- Weight: 2.8 Lbs. (Tool Only)
- POWERSTATE Brushless Motor: delivers 2700
  SPM delivering the fastest cutting subcompact hedge trimmer.
- REDLITHIUM batteries deliver more work per charge and more work over the life of the battery