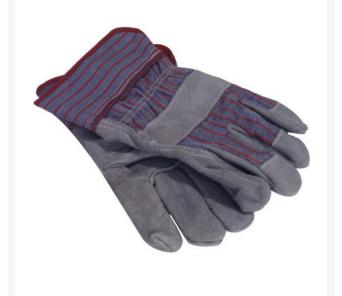

## Industrial Split Leather Gloves - Pr. R700600

## Details

Leather palm work gloves are ideal for general purpose work and provide protection against abrasions. Constructed with double leather palm, durable index finger, fingertips and knuckle strap. Canvas back. Rubberized 2-1/2" safety cuff protects wrist area and allows easy on/off. Gunn pattern thumb. One pair.

- General purpose protection
- Double leather palm
- Durable index finger, fingertips and knuckle strap
- Rubberized 2-1/2" safety cuff
- One size fits all