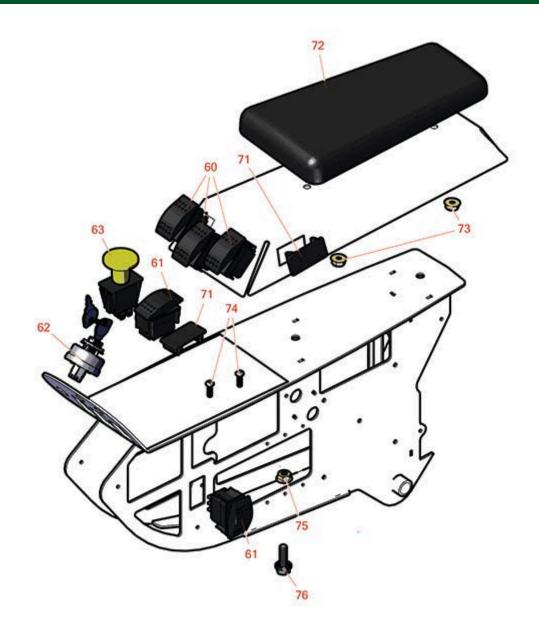

## **Replaces Toro Groundsmaster 4700-D Parts**

Traction Unit - Model 30899 Console & Control Arm

## **Replaces Toro Groundsmaster 4700-D Parts**

Traction Unit - Model 30899 Console & Control Arm

|                     | R&R<br>Part No.   | OEM<br>Part No.                                 | Description                      | Qty<br>Req | Order<br>Quantity |
|---------------------|-------------------|-------------------------------------------------|----------------------------------|------------|-------------------|
| Gauges and Controls |                   |                                                 |                                  |            |                   |
| 60                  | R100-1535         | 100-1535,<br>100-8492                           | Switch                           | 3          |                   |
| 61                  | R95-8999          | 95-8999                                         | Switch - Headlight               | 2          |                   |
| 62                  | R151386           | 106-5269,<br>121-5159                           | Ignition Switch Assy             | 1          |                   |
| 63                  | R93-9999          | 93-9999                                         | Switch - Pto                     | 1          |                   |
| Othe                | r Parts Available |                                                 |                                  |            |                   |
| 71                  | R99-7420          | 100-8493,<br>99-7420                            | Plug-Hole                        | 2          |                   |
| 72                  | R108-7602         | 108-7602                                        | Arm Rest                         | 1          |                   |
| 73                  | R104-8300         | 104-8300,<br>104-8300 ,<br>119-4041             | Locknut - 5/16-18 Flanged Y/Zinc | 2          |                   |
| 74                  | R3290-134         | 3290-134                                        | Screw - 10-24x5/8 Hh Ms          | 2          |                   |
| 75                  | R104-8301         | 104-8301,<br>104-9301,<br>109-6658,<br>133-7570 | Locknut - 3/8-16 Nylon Flanged   | 2          |                   |
| 76                  | R3234-42          | 3234-42                                         | Bolt - 3/8-16 x 1 Hx HD Fl       | 2          |                   |