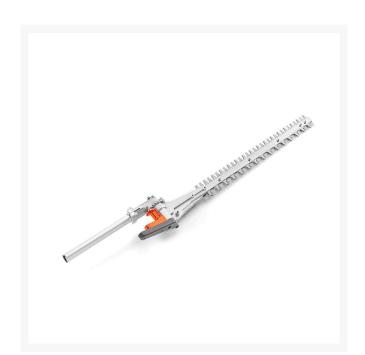

## **Husqvarna HA322 Lk Hedgetrimmer Attachment**

RHV970657101

## **Details**

Turn your combi powerhead into a hedge trimmer with the Husqvarna HA322. This 21" hedge trimmer attachment delivers up to 5 ft. total reach beyond the throttle handle. And it's designed to last, with full metal case construction and an IPX5 weather-resistant rating. This attachment is compatible with Husqvarna 122LK trimmers, 330LK gas trimmers and the 330iK combi switch battery platform.