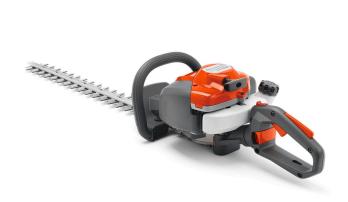

## Husqvarna 122HD60 21.7CC Gas Hedge Trimmer

RHV966532402

## Details

Cut perfect hedges every time with the Husqvarna 122HD60. This hedge trimmer starts quickly and easily, thanks to Smart Start technology. And the adjustable rear handle, with multiple positions for easier cutting, and LowVib technology keep this trimmer easy and comfortable to use.

- LowVib
   Technology
- Smart Start Technology
- Quick Start with Air Purge30
- Adjustable Rear Handle
- Long Cutter Bar50
- Simple Starting
- Low Noise Engine