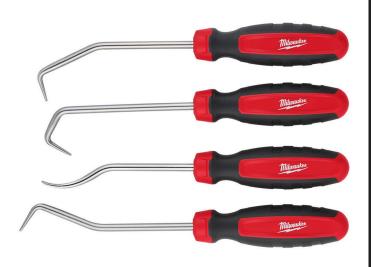

## Milwaukee 4PC Hose Pick Set

Milwaukee hose picks feature an all-metal core for up to 50% more durability. Each pick has a specific angle for different applications while the reinforced tip resists bending when loosening stubborn hoses. The flat pick provides puncture protection and reduces damage to hoses. Our Comfort grip handles give you increased tool control and comfort. This set features a hook, 90, 45, and flat hose pick along with a durable long-term storage tray for easy access and organization. These chrome-plated picks provide superior rust protection. All MILWAUKEE Mechanics Hand Tools are backed by a lifetime guarantee.

- All-Metal Core: Up to 50% More Durable
- Resists Bending Reinforced Tip
- Puncture Protection Flat Pick
- Most Durable Storage Tray
- Comfort Grip Handles
- Chrome Plated for Rust Protection
- Lifetime Guarantee