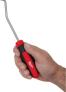

## Milwaukee 4PC Hose Pick Set

Milwaukee hose picks feature an all-metal core for up to 50% more durability. Each pick has a specific angle for different applications while the reinforced tip resists bending when loosening stubborn hoses. The flat pick provides puncture protection and reduces damage to hoses. Our Comfort grip handles give you increased tool control and comfort. This set features a hook, 90, 45, and flat hose pick along with a durable long-term storage tray for easy access and organization. These chrome-plated picks provide superior rust protection. All MILWAUKEE Mechanics Hand Tools are backed by a lifetime guarantee.

- All-Metal Core: Up to 50% More Durable
- Resists Bending Reinforced Tip
- Puncture Protection Flat Pick
- Most Durable Storage Tray
- Comfort Grip Handles
- Chrome Plated for Rust Protection
- Lifetime Guarantee