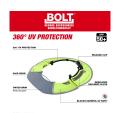

## Milwaukee Bolt Sun Visor

RMW48-73-1073

Milwaukee BOLT Sun Visor provides 360 UV protection. Securely clip into any Milwaukee and most professional helmets or hard hats. The MILWAUKEE Sun Visor is designed with a tinted brim to reduce glare without reducing your upward vision. The antimicrobial shade prevents odor and bacteria, while the mesh portion keeps you cool. The front visor can be used with face shield or eye protection when flipped back into retention slots allowing you to use multiple accessories simultaneously.

- 360 UV Protection. Everyday Wear.
- Blocks Harmful UV Rays
- Tinted Brim Reduces Glare
- Anti-Microbial Shade Prevent Odor & Bacteria
- 50+ UPF\*
- Secures into universal accessory slots
- Compatibility with Milwaukee and most professional helmets and hard hats
- Dedicated Ear-Muff slots
- Retention strap for secure connection
- Tinted polycarbonate Lense
- 600D Visor
- Foldback front brim
- Ability to use face shield or eye visor with visor
- Removal clip