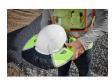

## Milwaukee Bolt Sun Visor

RMW48-73-1073

Milwaukee BOLT Sun Visor provides 360 UV protection. Securely clip into any Milwaukee and most professional helmets or hard hats. The MILWAUKEE Sun Visor is designed with a tinted brim to reduce glare without reducing your upward vision. The antimicrobial shade prevents odor and bacteria, while the mesh portion keeps you cool. The front visor can be used with face shield or eye protection when flipped back into retention slots allowing you to use multiple accessories simultaneously.

- 360 UV Protection. Everyday Wear.
- Blocks Harmful UV Rays
- Tinted Brim Reduces Glare
- Anti-Microbial Shade Prevent Odor & Bacteria
- 50+ UPF\*
- Secures into universal accessory slots
- Compatibility with Milwaukee and most professional helmets and hard hats
- Dedicated Ear-Muff slots
- Retention strap for secure connection
- Tinted polycarbonate Lense
- 600D Visor
- Foldback front brim
- Ability to use face shield or eye visor with visor
- Removal clip