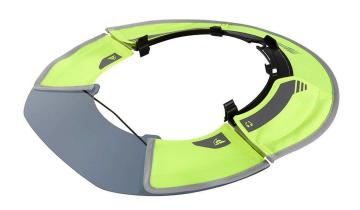

## Milwaukee Bolt Sun Visor

RMW48-73-1073

Milwaukee BOLT Sun Visor provides 360 UV protection. Securely clip into any Milwaukee and most professional helmets or hard hats. The MILWAUKEE Sun Visor is designed with a tinted brim to reduce glare without reducing your upward vision. The antimicrobial shade prevents odor and bacteria, while the mesh portion keeps you cool. The front visor can be used with face shield or eye protection when flipped back into retention slots allowing you to use multiple accessories simultaneously.

- 360 UV Protection. Everyday Wear.
- Blocks Harmful UV Rays
- Tinted Brim Reduces Glare
- Anti-Microbial Shade Prevent Odor & Bacteria
- 50+ UPF\*
- Secures into universal accessory slots
- Compatibility with Milwaukee and most professional helmets and hard hats
- Dedicated Ear-Muff slots
- Retention strap for secure connection
- Tinted polycarbonate Lense
- 600D Visor
- Foldback front brim
- Ability to use face shield or eye visor with visor
- Removal clip