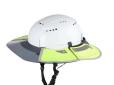

## Milwaukee Bolt Sun Visor

RMW48-73-1073

Milwaukee BOLT Sun Visor provides 360 UV protection. Securely clip into any Milwaukee and most professional helmets or hard hats. The MILWAUKEE Sun Visor is designed with a tinted brim to reduce glare without reducing your upward vision. The antimicrobial shade prevents odor and bacteria, while the mesh portion keeps you cool. The front visor can be used with face shield or eye protection when flipped back into retention slots allowing you to use multiple accessories simultaneously.

- 360 UV Protection. Everyday Wear.
- Blocks Harmful UV Rays
- Tinted Brim Reduces Glare
- Anti-Microbial Shade Prevent Odor & Bacteria
- 50+ UPF\*
- Secures into universal accessory slots
- Compatibility with Milwaukee and most professional helmets and hard hats
- Dedicated Ear-Muff slots
- Retention strap for secure connection
- Tinted polycarbonate Lense
- 600D Visor
- Foldback front brim
- Ability to use face shield or eye visor with visor
- Removal clip