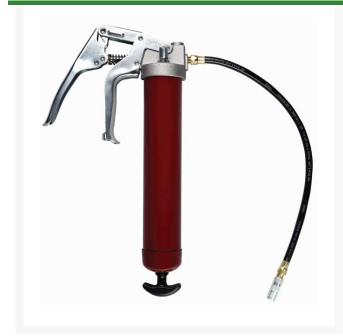

## **Alemite Pistol Grip Grease Gun**

R6220

## **Details**

Professional duty, pistol-grip grease gun withstands the rigors of the most demanding applications. 3-way loading for cartridge, suction or loader pump. Develops 5,500 psi. Features auto variable stroke/pressure, air vent, vinyl grip and loader fitting with 18" flexible hose & coupler.

- Professional quality grease gun
- Easy pistol-grip operation
- 3-way loading for cartridge, suction or loader pump
- Auto variable stroke/pressure
- Air vent
- Vinyl grip
- 5,500 psi
- 18" flexible hose and coupler