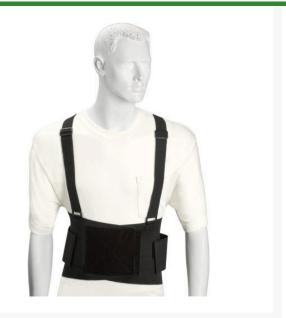

## Details

The R&R Lightweight Industrial Back Support is constructed from heavy-duty mesh and elastic. The mesh allows the belt to breathe while still offering excellent support. Elastic straps allow complete compression adjustment. Suspenders are fully adjustable for comfort.

- Heavy-duty mesh & elastic
- Excellent support
- Breathable
- Full adjustable