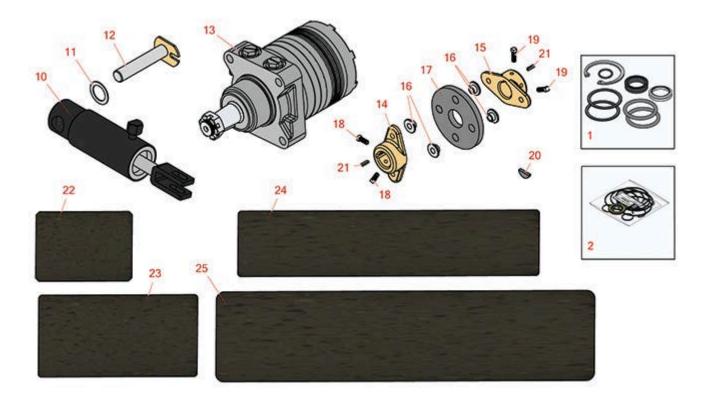

Traction Unit - Model 04345 Hydraulic Motor & Cylinder

|    | R&R<br>Part No. | OEM<br>Part No.                                                 | Description                  | Qty<br>Req | Order<br>Quantity |
|----|-----------------|-----------------------------------------------------------------|------------------------------|------------|-------------------|
| 10 | R83-7000        | 27-2510,<br>43-5260,<br>68-9700,<br>83-7000                     | Hydraulic Cylinder           | 1          |                   |
| 11 | R10-8110        | 10-8110                                                         | Washer - Pivot Pin           | 0          |                   |
| 12 | R10-6060        | 10-6060,<br>120-3199                                            | Pin - Pivot 3-7/8 Long       | 1          |                   |
| 13 | R10-8010        | 10-8010                                                         | Hydraulic Motor              | 2          |                   |
| 14 | R27-1960        | 110-5236,<br>27-1960                                            | Hub - Engine                 | 1          |                   |
| 15 | R27-1970        | 27-1970                                                         | Hub - Pump                   | 1          |                   |
| 16 | R27-6600        | 27-6600                                                         | Spacer - Pump Coupling       | 4          |                   |
| 17 | R44-2230        | 115-4523,<br>27-6560,<br>44-2230,<br>80-8650                    | Coupling - Rubber - Pump     | 1          |                   |
| 18 | R3241-2         | 01-163-0100,<br>31-6770,<br>3241-1,<br>3241-2                   | Screw - Set Sq.HD. 1/4 x 5/8 | 2          |                   |
| 19 | R3241-6         | 3241-6                                                          | Screw - Set Sq. HD. 1/4 x3/4 | 2          |                   |
| 20 | R463009         | 5-0946                                                          | Key - Spindle Shaft          | 1          |                   |
| 21 | R1164           | 10-7070,<br>48-004-1931,<br>62-3380,<br>66-004-3221,<br>85-9020 | Key - 1/4 x 1/4 x 1          | 1          |                   |
| 22 | R10-8200        | 10-8200                                                         | Pad - Anti-Skid Foot Step    | 1          |                   |
| 23 | R62-2660        | 62-2660                                                         | Pad - Anti-Skid Foot Step    | 1          |                   |
| 24 | R10-8220        | 10-8220                                                         | Pad - Anti-Skid Tool Box     | 1          |                   |