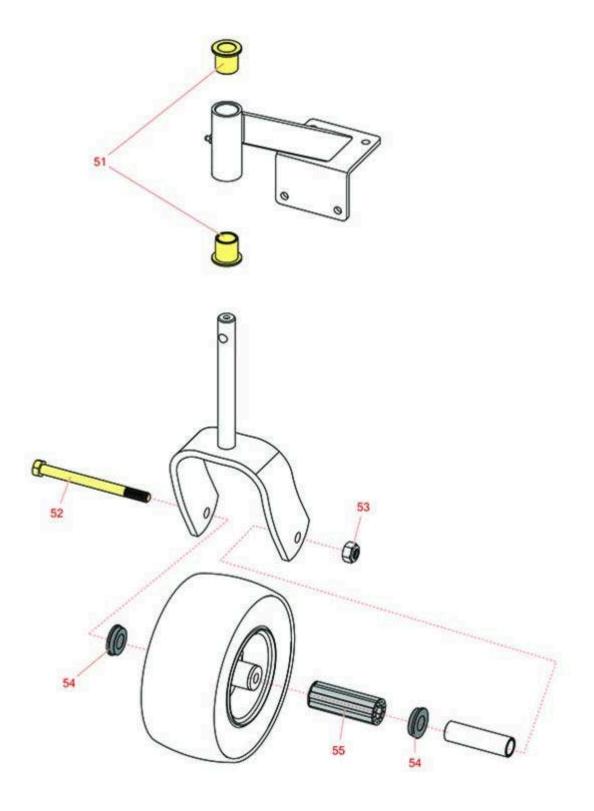

**Replaces Exmark Metro Parts** *Walk Behind Mower - Model MGS481GKA322P0 with 32in* Deck Caster Wheel

Replaces Exmark Metro Parts
Walk Behind Mower - Model MGS481GKA322P0 with 32in Deck

Caster Wheel

|                       | R&R<br>Part No. | OEM<br>Part No. | Description                          | Qty<br>Req | Order<br>Quantity |
|-----------------------|-----------------|-----------------|--------------------------------------|------------|-------------------|
| Other Parts Available |                 |                 |                                      |            |                   |
| 51                    | R1-303514       | 1-303514        | Bearing - Flanged                    | 4          |                   |
| 52                    | R325-20         | 325-20          | Bolt - Hx HD 1/2-13 x 6              | 2          |                   |
| 53                    | R3296-25        | 3296-45         | Locknut - 1/2-13 Heavy ESNA          | 2          |                   |
| 54                    | R1-513810       | 1-513810        | Flanged Bushing                      | 4          |                   |
| 55                    | R1-513809       | 1-513809        | Bearing - Roller 3/4 ID x 3 3/4 Long | 2          |                   |