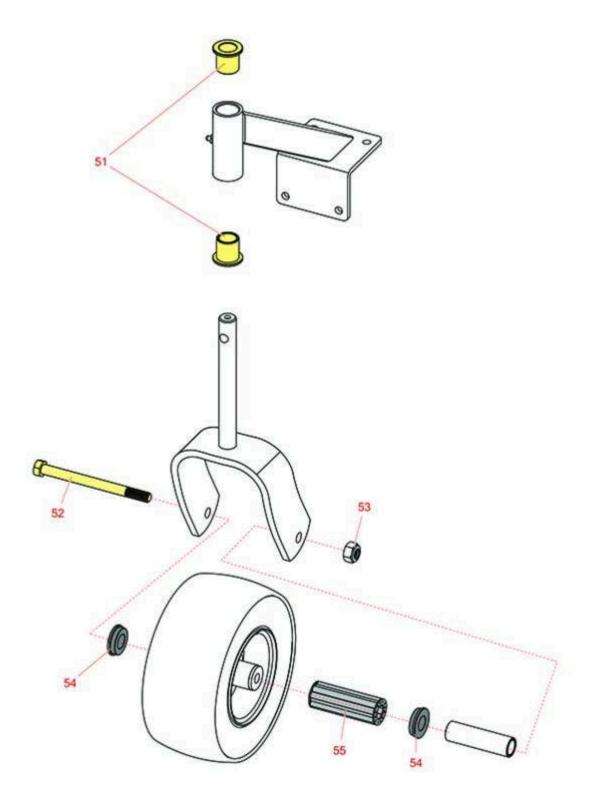

Replaces Exmark Metro Parts
Walk Behind Mower - Model MGS481CKA48300 with 48in Deck Caster Wheel

Replaces Exmark Metro Parts
Walk Behind Mower - Model MGS481CKA48300 with 48in Deck

Caster Wheel

|                       | R&R<br>Part No. | OEM<br>Part No. | Description                          | Qty<br>Req | Order<br>Quantity |
|-----------------------|-----------------|-----------------|--------------------------------------|------------|-------------------|
| Other Parts Available |                 |                 |                                      |            |                   |
| 51                    | R1-303514       | 1-303514        | Bearing - Flanged                    | 4          |                   |
| 52                    | R325-20         | 325-20          | Bolt - Hx HD 1/2-13 x 6              | 2          |                   |
| 53                    | R3296-25        | 3296-45         | Locknut - 1/2-13 Heavy ESNA          | 2          |                   |
| 54                    | R1-513810       | 1-513810        | Flanged Bushing                      | 4          |                   |
| 55                    | R1-513809       | 1-513809        | Bearing - Roller 3/4 ID x 3 3/4 Long | 2          |                   |