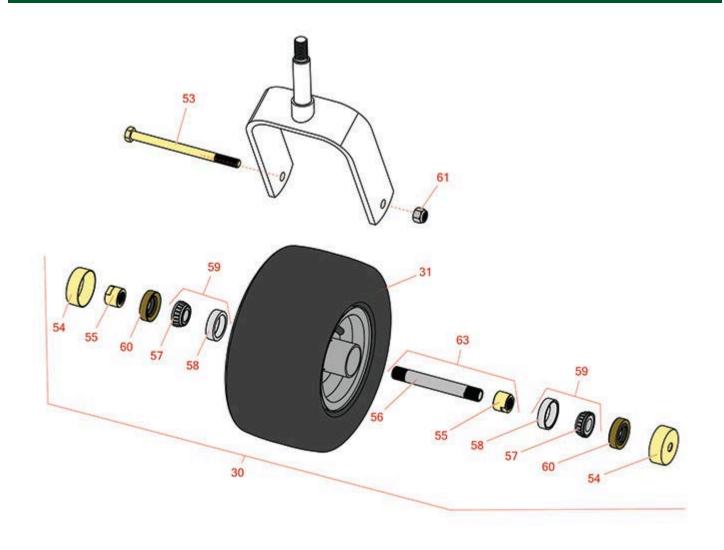

## **Replaces Exmark Pioneer S-Series Parts**

Zero-Turn Mower with 52 in Deck - Models PNS24KA523, PNS691KA523, PNS680KC523, PNS720GKC52300, PNS720GKC523A4, PNS720KC523, PNS720KC523SS Caster Wheel

|                       | R&R<br>Part No.                                                                      | OEM<br>Part No.         | Description                                     | Qty<br>Req | Order<br>Quantity |
|-----------------------|--------------------------------------------------------------------------------------|-------------------------|-------------------------------------------------|------------|-------------------|
| Tires                 |                                                                                      |                         |                                                 |            |                   |
| 30                    | R103-5189                                                                            | 103-3785,<br>103-5189   | Tire & Wheel - 13x5.00-6 Smooth Pneumatic 4 Ply | 2          |                   |
| 31                    | RCT5120211                                                                           | 1-633002                | Tire - 13x5.00-6 Nhs (4 Ply) Carlisle Smooth    | 0          |                   |
| Other Parts Available |                                                                                      |                         |                                                 |            |                   |
| 53                    | R325-37                                                                              | 325-36,<br>325-37       | Bolt - Hex Head 1/2-13 x 7 Grade 5              | 2          |                   |
| 54                    | R103-2768                                                                            | 103-2768                | Guard - Seal                                    | 4          |                   |
| 55                    | R103-3051                                                                            | 103-3051                | Spacer - Nut - Hardened                         | 4          |                   |
| 56                    | R103-3155                                                                            | 103-3155                | Axle - Caster                                   | 2          |                   |
| 57                    | R254-78                                                                              | 1-633585                | Tapered Bearing Cone                            | 4          |                   |
| 58                    | R254-79                                                                              | 1-633584,<br>R & R ONLY | Cup - Bearing                                   | 4          |                   |
|                       | Detail Description: Use R254-79M installation mandrel to properly install race.:     |                         |                                                 |            |                   |
| 59                    | R500534                                                                              | 1-633585,<br>R & R ONLY | Bearing - with Cup                              | 4          |                   |
|                       | Detail Description: Kit includes: 1 ea R254-78- Bearing Cone & R254-79 Bearing Cone: |                         |                                                 |            |                   |
| 60                    | R103-0063                                                                            | 103-0063                | Seal - Grease                                   | 4          |                   |
| 61                    | RF5003                                                                               | 3296-23                 | Locknut - ESNA 1/2-13                           | 2          |                   |
| 63                    | R126-5360                                                                            | 126-5360                | Axle- Caster w/Spacer Nut                       | 2          |                   |