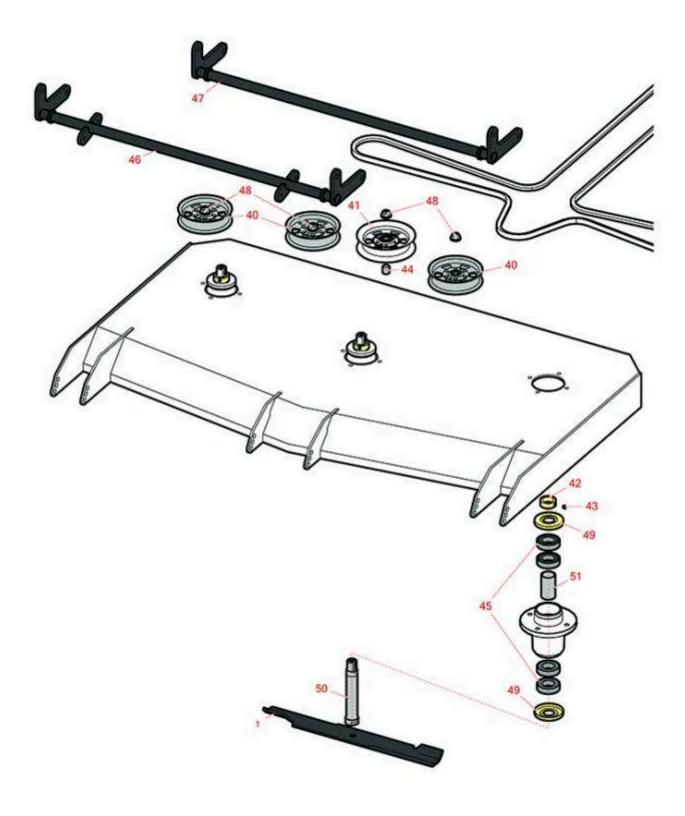

## **Replaces Bad Boy Mowers Rogue Parts**

Qty

Zero-Turn Mower 61in Deck Parts

|       | Part No.                                                                                                                                                                                               | Part No.    | Description                                         | Req | Quantity |
|-------|--------------------------------------------------------------------------------------------------------------------------------------------------------------------------------------------------------|-------------|-----------------------------------------------------|-----|----------|
| Blade | es                                                                                                                                                                                                     |             |                                                     |     |          |
| 1     | RRB3080-2101                                                                                                                                                                                           | 038-6080-00 | Mower Blade - High-Lift 21<br>x 2.5in x 5/8 Mt Hole | 3   |          |
|       | Detail Description: R&R Products rotary blades are manufactured in the USA with superior allow steel and hardened for extended life. Lifetime guaranteed against defects in material and workmanship.: |             |                                                     |     |          |
| Othe  | r Parts Available                                                                                                                                                                                      |             |                                                     |     |          |
| 40    | RZBB033-7201-25                                                                                                                                                                                        | 033-7201-25 | Pulley - Idler 5 3/4 in                             | 3   |          |
| 41    | RZBB033-8050-00                                                                                                                                                                                        | 033-8050-00 | Pulley - Idler 5 in                                 | 1   |          |
| 42    | RZBB037-9050-00                                                                                                                                                                                        | 037-9050-00 | Locking Collar w/ 5/16"-18<br>Set Screw             | 3   |          |
| 43    | R300105                                                                                                                                                                                                | R & R ONLY  | Screw - Set 5/16-18 x 5/16                          | 3   |          |
| 44    | RZBB025-5203-00                                                                                                                                                                                        | 025-5203-00 | Spacer51 ID x .75 OD x .75 Long                     | 1   |          |
| 45    | RZBB037-6023-00                                                                                                                                                                                        |             | Bearing                                             | 12  |          |
| 45    | R115-3296                                                                                                                                                                                              |             | Bearing                                             | 12  |          |
| 46    | RZBB028-0026-00                                                                                                                                                                                        | 028-0026-00 | 2019 Outlaw Actuator -<br>Front                     | 1   |          |
| 47    | RZBB028-0027-00                                                                                                                                                                                        | 028-0027-00 | 2019 Outlaw Actuator -<br>Rear                      | 1   |          |
| 48    | R170716                                                                                                                                                                                                | 013-8050-00 | Locknut - 1/2-13 Flanged                            | 4   |          |
| 49    | RZBB037-8002-00                                                                                                                                                                                        | 037-8002-00 | Spindle Dust Cap                                    | 6   |          |
| 50    | RZBB037-6026-00                                                                                                                                                                                        | 037-6026-00 | Spindle Shaft                                       | 3   |          |
| 51    | RZBB037-4002-00                                                                                                                                                                                        | 037-4002-00 | Spindle Spacer - 4000<br>Series                     | 3   |          |