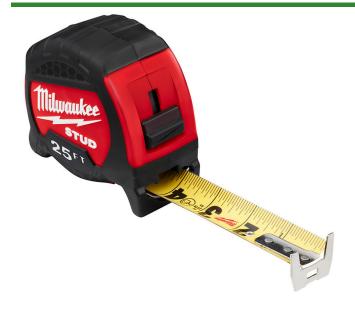

## Milwaukee 25ft Stud Heavy Duty Tape Measure

RMW48-22-9725

## **Details**

The Milwaukee 25ft STUD Tape Measure is the industry's most durable tape measure, equipped with innovative EXO360 Blade Technology. EXO360 protects your tape's blade from ripping and wearing, delivering the longest-lasting blade on the market. The tape delivers 17' of reach allowing you to take long measurements on your own and reach further on the jobsite. Cutting-edge measuring tape blade technology, combined with a fully-reinforced impact-resistant frame makes STUD Tape Measures the most durable retractable tape measure for all your jobsite needs. STUD measuring tapes also feature double-sided printing for easy reading as well as a finger stop to control blade retraction.