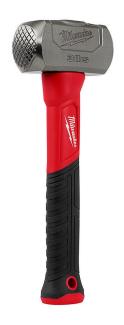

## Milwaukee 3lb Multi-Faced Drilling Hammer

RMW48-22-9310

## **Details**

The Milwaukee 3lb Drilling Hammer features one milled and one smooth-faced for unmatched versatility on jobsites. The milled face grips chisels, punches, stakes, and spikes to reduce slippage or misstrikes, while the smooth face can be utilized for a wide range of striking applications. The drilling hammer is designed with a high-strength fiberglass handle and reinforced overstrike protection to offer ultimate power and durability. The Milwaukee dualfaced drilling hammer is also precision balanced for ease of use and provides forceful blows with less effort.