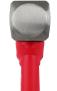

## Milwaukee 3lb Multi-Faced Drilling Hammer

RMW48-22-9310

## **Details**

The Milwaukee 3lb Drilling Hammer features one milled and one smooth-faced for unmatched versatility on jobsites. The milled face grips chisels, punches, stakes, and spikes to reduce slippage or misstrikes, while the smooth face can be utilized for a wide range of striking applications. The drilling hammer is designed with a high-strength fiberglass handle and reinforced overstrike protection to offer ultimate power and durability. The Milwaukee dualfaced drilling hammer is also precision balanced for ease of use and provides forceful blows with less effort.