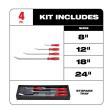

## Milwaukee Pry Bar Set - 4PC

RMW48-22-9214

The Milwaukee 4 Piece Pry Bar Set features four pry bars with an I-Beam design for up to 40% more prying strength. The pry bar's all-metal core improves durability, allowing you to get the job done every time. A hammer-ready strike cap protects the tri-lob handle from damage and improves your ability to work in tight places. Each metal pry bar has a comfortable tri-lobe handle and features a durable chrome finish for superior corrosion resistance and easy cleaning. The fourpiece pry bar tool set comes with an easy-access storage tray offering you a long-term storage solution. All pry bars are backed by a Milwaukee Lifetime Guarantee.