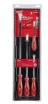

## Milwaukee Pry Bar Set - 4PC

RMW48-22-9214

The Milwaukee 4 Piece Pry Bar Set features four pry bars with an I-Beam design for up to 40% more prying strength. The pry bar's all-metal core improves durability, allowing you to get the job done every time. A hammer-ready strike cap protects the tri-lob handle from damage and improves your ability to work in tight places. Each metal pry bar has a comfortable tri-lobe handle and features a durable chrome finish for superior corrosion resistance and easy cleaning. The fourpiece pry bar tool set comes with an easy-access storage tray offering you a long-term storage solution. All pry bars are backed by a Milwaukee Lifetime Guarantee.