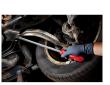

## Milwaukee Pry Bar Set - 4PC

RMW48-22-9214

The Milwaukee 4 Piece Pry Bar Set features four pry bars with an I-Beam design for up to 40% more prying strength. The pry bar's all-metal core improves durability, allowing you to get the job done every time. A hammer-ready strike cap protects the tri-lob handle from damage and improves your ability to work in tight places. Each metal pry bar has a comfortable tri-lobe handle and features a durable chrome finish for superior corrosion resistance and easy cleaning. The fourpiece pry bar tool set comes with an easy-access storage tray offering you a long-term storage solution. All pry bars are backed by a Milwaukee Lifetime Guarantee.