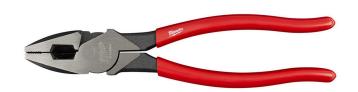

## Milwaukee 9in High-Leverage Lineman's Pliers

RMW48-22-6502

## **Details**

The Milwaukee 9-inch High-Leverage Lineman solutions Pliers are designed to have maximum leverage and make easier cuts. These high leverage pliers feature hardened iron carbide cutting edges, with optimized pivot designed to allow you to cut ACSR, hard wire, and soft wire with ease. All Milwaukee pliers are forged for strength and feature rust protection with a Limited Lifetime Warranty.