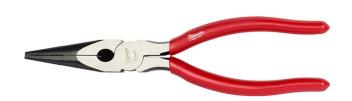

## Milwaukee 8in Long Needle Nose Pliers

RMW48-22-6501

The Milwaukee 8-inch Long Nose Pliers feature a 2-inch gripping nose for pulling wire and material through rough-in holes and other tight spaces. The needle nose pliers head features integrated reaming ridges allowing you to remove burrs from the inside of smooth pipe. The long needle nose pliers also feature an integrated wire cutter. For added functionality, our Long Nose Pliers feature an integrated fish tape puller. All Milwaukee pliers are forged for strength and feature rust protection with a Limited Lifetime Warranty.