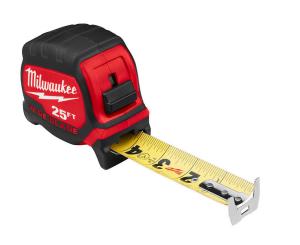

## Milwaukee 25ft Wide Blade Tape Measure with 17ft Reach RMW48-22-0225

## Details

The Milwaukee 25ft Wide Blade Tape Measure has the longest reach and straightest standout in the industry. The 17� of reach allows you to take long measurements on your own and reach further on the jobsite. The blade design delivers the straightest standout, reducing the arc in the blade for efficient and accurate measuring. The tape measures are wear and impact-resistant with nylon bond blade protection and an additional anti-tear coating on the first 6in of the blade, reducing tape tear. Built to withstand the jobsite, the measuring tapes are constructed with a 5-point reinforced frame for impact resistance.