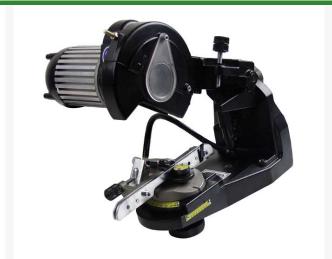

## **Hydraulic Bench Chain Grinder** R57-425

## **Details**

A durable machine, built with the quality and features needed for frequent, high volume chain sharpening. Sharpens round-ground 1/4", .325", 3/8" and .404" pitch chains. Powerful motor; easy-to-use controls. Internal light, excellent safety features. Single phase, 110V-AC, 60HZ, 3AMP, 285 watt electric motor. 3400 RPM direct drive motor; 38 horsepower motor.

Hydraulic Replacement Grinding Wheels, 5-3/4" O.D.

- Durable for high volume sharpening
- Sharpens round-ground 1/4", .325", 3/8" and .404" pitch chains
- Single phase, 110V-AC, 60 HZ, 3 AMP, 285
  Watt Electric Motor
- 3400 RPM. 38 HP motor
- Hydraulic vise lock available