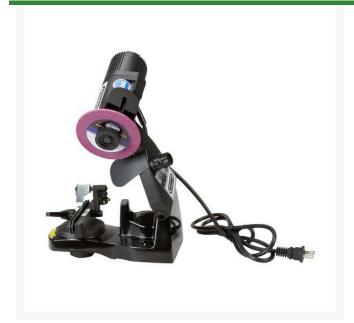

## Mini Bench Chain Grinder

R57-420

## **Details**

A durable machine, built with the quality and features needed for frequent, high volume chain sharpening. Sharpens round-ground 1/4", .325", 3/8" and .404" pitch chains. Powerful motor; easy-to-use controls. Internal light, excellent safety features. Single phase, 110V-AC, 60HZ, 3AMP, 285 watt electric motor. 3400 RPM direct drive motor; 38 horsepower motor.

Standard Replacement 3" Grinding Wheels

- Durable for high volume sharpening
- Sharpens round-ground 1/4", .325", 3/8" and .404" pitch chains
- Single phase, 110V-AC, 60 HZ, 3 AMP, 285
  Watt Electric Motor
- 3400 RPM. 38 HP motor
- Hydraulic vise lock available