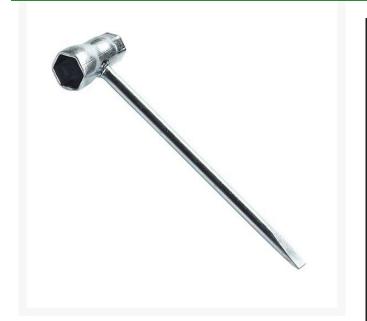

## **Scrench Chainsaw Tool**

## Details

The Scrench Tool does the job of two wsrenches and a screwdriver. It is used for adjusting the chain tension on a chain saw, removing the spark plug and even accessing air filters and starters on many saws. Use on small gas engines, powered string trimmers and leaf blowers. Flat blade screwdriver. Fits Echo, Husqvarna, Jonsered, Partner, Poulan, Shindaiwa Stihl. 13 x 19mm.

## **Specifications**

Manufacturer Dimensions

**R&R** Products 13mm x 19mm

**O.J. Company** 294 Rang St-Paul Sherrington, JOL 2N0 450-247-2758 https://ojcompagnie.rrproducts.com/