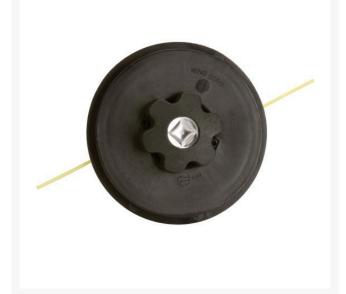

# **Universal String Trimmer Head** w/Adapters R103

## Details

Commercial 4-1/2" Bump Feed trimmer heads of heavy duty materials for long lasting performance. Head kits include trimmer head and adapter bolts. Use with .095" trimmer lines.

M7 x 1.0 LH Male M10 x 1.0 LH Female M10 x 1.25 LH Female

- Commercial 4-1/2 in Bump Feed Trimmer Head
- Heavy Duty Material
- Includes Trimmer Head and Adapter Bolts
- Use with .095 in. Trimmer Lines: M7 x 1.0 LH Male, M10 x 1.0 LH Female, M10 x 1.25 LH Female