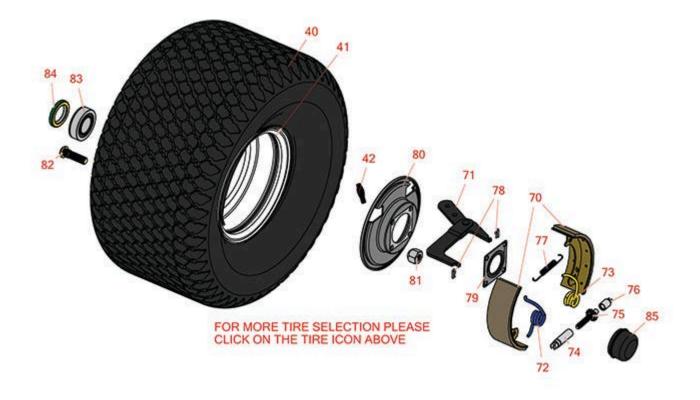

## **Replaces Toro Reelmaster 5300-D Parts**

Traction Unit - Model 03530 & 03531 Brake & Wheel

|                      | R&R<br>Part No. | OEM<br>Part No.                  | Description                                            | Qty<br>Req | Order<br>Quantity |  |  |  |
|----------------------|-----------------|----------------------------------|--------------------------------------------------------|------------|-------------------|--|--|--|
| 40                   | RCT50D363       |                                  | Tire - 26x12.00-12 Nhs (10 Ply) Carlisle Turf Trac R/S | 2          |                   |  |  |  |
| 41                   | R100-2582       | 100-2582,<br>217-120,<br>217-125 | Rim - Rear Tire 10 x 7                                 | 2          |                   |  |  |  |
| 42                   | R232-27         | 232-27,<br>232-31                | Stem - Valve w/ Cap                                    | 2          |                   |  |  |  |
| Other Parts Availabe |                 |                                  |                                                        |            |                   |  |  |  |
| 70                   | R84-8600        | 84-8590,<br>84-8600              | Shoe - Brake Set/4                                     | 4          |                   |  |  |  |
| 71                   | R24-9180        | 21-9400,<br>24-9180              | Lever - Parking Brake                                  | 2          |                   |  |  |  |
| 72                   | R21-9420        | 21-9420,<br>40471                | Spring - Return LH                                     | 2          |                   |  |  |  |
| 73                   | R21-9430        | 21-9430,<br>40472                | Spring - Return RH                                     | 2          |                   |  |  |  |
| 74                   | R21-9380        | 21-9380,<br>40457                | Nut - Pivot                                            | 2          |                   |  |  |  |
| 75                   | R21-9370        | 21-9370,<br>40456                | Screw - Adjustment                                     | 2          |                   |  |  |  |
| 76                   | R21-9390        | 21-9390,<br>40458                | Socket                                                 | 2          |                   |  |  |  |
| 77                   | R21-9440        | 21-9440,<br>40473                | Spring                                                 | 2          |                   |  |  |  |
| 78                   | R21-9460        | 21-9460,<br>40474                | Retainer                                               | 2          |                   |  |  |  |
| 79                   | R28-0670        | 28-0670,<br>40450                | Seal - Oil Axle                                        | 2          |                   |  |  |  |
| 80                   | R21-9450        | 21-9450                          | Shield - Dust                                          | 2          |                   |  |  |  |

## **Replaces Toro Reelmaster 5300-D Parts**

Traction Unit - Model 03530 & 03531 Brake & Wheel

|    | R&R<br>Part No. | OEM<br>Part No.                                                               | Description                   | Qty<br>Req | Order<br>Quantity |
|----|-----------------|-------------------------------------------------------------------------------|-------------------------------|------------|-------------------|
| 81 | R242-50         | 242-50                                                                        | Nut - 1/2-20 Wheel            | 10         |                   |
| 82 | R10-6830        | 10-6830,<br>75-9440                                                           | Stud - Wheel 1/2-20 x 1 3/4   | 10         |                   |
| 83 | R21-8180        | 21-8180,<br>32-8800,<br>40453                                                 | Bearing - with Cup Front Axle | 2          |                   |
| 84 | R253-129        | 253-129,<br>41321                                                             | Seal                          | 2          |                   |
| 85 | R241-119        | 01-269-0070,<br>01-269-0280,<br>01-286-0040,<br>241-119,<br>30-9930,<br>40438 | Cap-Dust                      | 2          |                   |