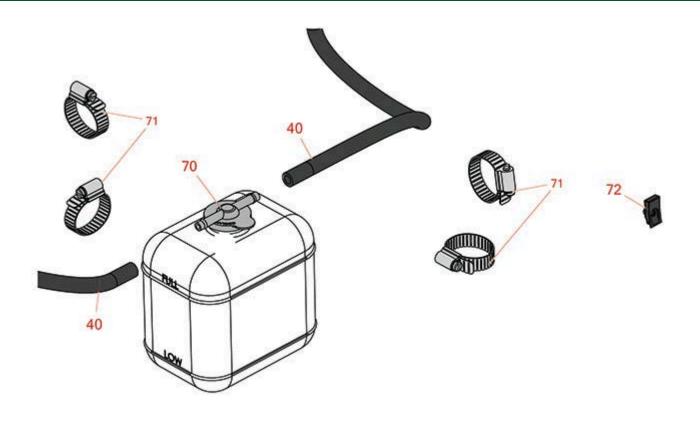

## **Replaces Toro Groundsmaster 360 Parts**

2WD Traction Unit - Models 31201, 31228, 31229 & 31230 Radiator

|      | R&R<br>Part No.                                                                                                                                                                                                       | OEM<br>Part No.                                                                 | Description                            | Qty<br>Req | Order<br>Quantity |
|------|-----------------------------------------------------------------------------------------------------------------------------------------------------------------------------------------------------------------------|---------------------------------------------------------------------------------|----------------------------------------|------------|-------------------|
| Hose | s                                                                                                                                                                                                                     |                                                                                 |                                        |            |                   |
| 40   | R108-3284                                                                                                                                                                                                             | 108-3284,<br>93-3949                                                            | Hose - Fuel                            | 2          |                   |
| Othe | r Pats Available                                                                                                                                                                                                      |                                                                                 |                                        |            |                   |
| 70   | RX1G64272400                                                                                                                                                                                                          | 104-9318,<br>105-3753,<br>98-9323,<br>98-9397                                   | Kubota Tank - Reserve Assy             | 1          |                   |
| 71   | R2412-34                                                                                                                                                                                                              | 2412-34,<br>31-0120                                                             | Clamp - Hose .75-1.5                   | 4          |                   |
|      | Detail Description: Stainless steel hose clamp with 5/16" slotted hex head, heat treated carbon steel, plated with zinc plus trivalent chromate for long lasting protection.:                                         |                                                                                 |                                        |            |                   |
| 71   | RG116                                                                                                                                                                                                                 | 2412-34,<br>31-0120,<br>94-3188,<br>94-3189,<br>94-3193,<br>94-3203,<br>94-3204 | Clamp - Hose 3/4" x 1-1/2" -<br>Box/10 | 1          |                   |
|      | Detail Description: Stainless steel hose clamps with 5/16" slotted hex head, heat treated carbon steel, plated with zinc plus trivalent chromate for long lasting protection. Good general-purpose clamp. Box of 10.: |                                                                                 |                                        |            |                   |
| 72   | R107069                                                                                                                                                                                                               | 107069                                                                          | Clip - 1/4-20 U Nut                    | 2          |                   |