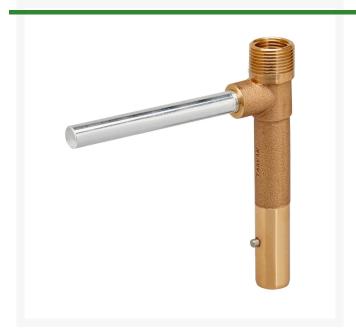

## Underhill Quick Coupler Key 3/4in w/ Stainless Steel Lug - 3/4INMPT x -1/2INFPT

RGQK-075

## **Details**

Ultra Brass Quick Coupler Keys are heavy duty solid brass with stainless steel. Single Lug key designed to fit Underhill Ultra Brass Quick Coupler QVSSeries 1-Piece Valves and OVD Series 2-Piece Valves. Compatible with popular valve brands such as Buckner QB33K07, Rain Bird 33DK, and Toro 463-01. QKS Series 3/4in MPT x 1/2in FPT Key.Outlet, Single Lug Key