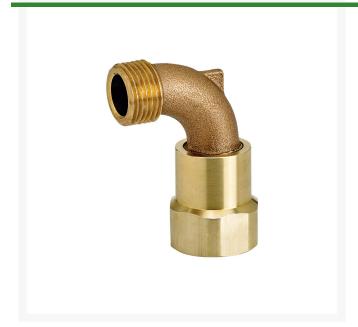

## Underhill Brass Hose Swivel - 1in Fpt x 3/4in MHT

RGHS-100

## **Details**

The Hose Swivel attaches your water hose to a quick coupler key and allows the hose to be pulled in any direction without damage to the hose. This 360 degree hose swivel allows easy movement around your work area and provides less chance of hose kinking, 3/4in FPT x 1in MHT outlet.

- 360 Degree Hose Movement
- Provides Kink Resistance
- Constructed of Brass for Durability
- 1in FPT x 3/4in MHT Outlet