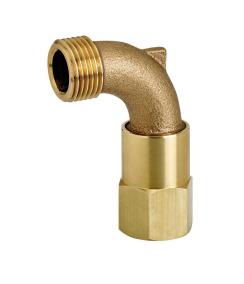

## **Underhill Brass Hose Swivel - 3/4in Fpt** x 3/4in MHT **RGHS-075**

## Details

The Hose Swivel attaches your water hose to a quick coupler key and allows the hose to be pulled in any direction without damage to the hose. This 360 degree hose swivel allows easy movement around your work area and provides less chance of hose kinking, 3/4in FPT x 3/4in MHT outlet.

- 360 Degree Hose Movement
- Provides Kink Resistance
- Constructed of Red Brass for Durability
- 3/4in FPT x 3/4 MHT Outlet