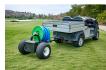

## **Underhill Course Caddie Hose Reel Trailer**

RGHC-TRL-075-K

The Course Caddie Trailer is the strongest, most durable hose trailer on the market and includes Hose Caddie Reel with 125ft of 3/4in Blue Hose. The trailer features full size golf cart tires and hubs for a smooth and quiet ride. Includes a 10ft leader hose. Turn-key kits are available with UltraMax Blue Hose mounted and ready to go. Includes Turn-Key Trailer with 125ft of 3/4in Blue Hose.

- Includes Underhill Hose Caddie Reel with Trailer
- Turn-Key Kits available with UltraMax Blue Hose
- Full size golf cart tires and hubs
- 10ft Leader Hose
- Includes convenient Quick Coupler Key Mount
- Optional Tool Box available
- Includes Turn-Key Trailer with 125ft of 3/4in Blue Hose