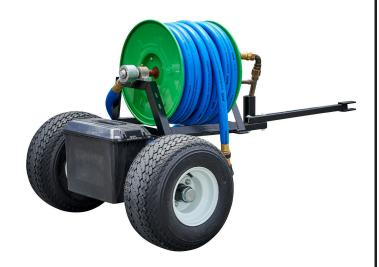

## **Underhill Course Caddie Hose Reel Trailer**

RGHC-TRL-075-K

The Course Caddie Trailer is the strongest, most durable hose trailer on the market and includes Hose Caddie Reel with 125ft of 3/4in Blue Hose. The trailer features full size golf cart tires and hubs for a smooth and quiet ride. Includes a 10ft leader hose. Turn-key kits are available with UltraMax Blue Hose mounted and ready to go. Includes Turn-Key Trailer with 125ft of 3/4in Blue Hose.

- Includes Underhill Hose Caddie Reel with Trailer
- Turn-Key Kits available with UltraMax Blue Hose
- Full size golf cart tires and hubs
- 10ft Leader Hose
- Includes convenient Quick Coupler Key Mount
- Optional Tool Box available
- Includes Turn-Key Trailer with 125ft of 3/4in Blue Hose