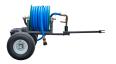

## **Underhill Course Caddie Hose Reel Trailer**

RGHC-TRL-075-K

The Course Caddie Trailer is the strongest, most durable hose trailer on the market and includes Hose Caddie Reel with 125ft of 3/4in Blue Hose. The trailer features full size golf cart tires and hubs for a smooth and quiet ride. Includes a 10ft leader hose. Turn-key kits are available with UltraMax Blue Hose mounted and ready to go. Includes Turn-Key Trailer with 125ft of 3/4in Blue Hose.

- Includes Underhill Hose Caddie Reel with Trailer
- Turn-Key Kits available with UltraMax Blue Hose
- Full size golf cart tires and hubs
- 10ft Leader Hose
- Includes convenient Quick Coupler Key Mount
- Optional Tool Box available
- Includes Turn-Key Trailer with 125ft of 3/4in Blue Hose