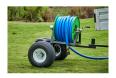

## **Underhill Course Caddie Hose Reel Trailer**

RGHC-TRL-075-K

The Course Caddie Trailer is the strongest, most durable hose trailer on the market and includes Hose Caddie Reel with 125ft of 3/4in Blue Hose. The trailer features full size golf cart tires and hubs for a smooth and quiet ride. Includes a 10ft leader hose. Turn-key kits are available with UltraMax Blue Hose mounted and ready to go. Includes Turn-Key Trailer with 125ft of 3/4in Blue Hose.

- Includes Underhill Hose Caddie Reel with Trailer
- Turn-Key Kits available with UltraMax Blue Hose
- Full size golf cart tires and hubs
- 10ft Leader Hose
- Includes convenient Quick Coupler Key Mount
- Optional Tool Box available
- Includes Turn-Key Trailer with 125ft of 3/4in Blue Hose