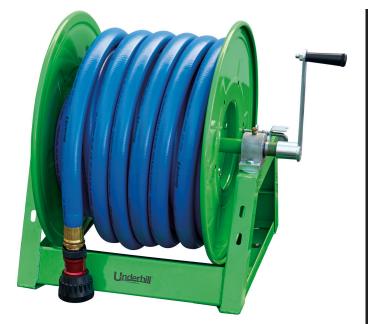

# Underhill Hose Caddie Reel - 3/4 Inch Model - Includes 10 ft. Blue Leader Hose

**RGHC-075** 

### Details

The Hose Caddie is designed to hold 100 feet of 1in hose or over 125 feet of 3/4in hose. The sturdy base can be mounted to a utility vehicle with pre-drilled holes for an easy and quick install. Hose Caddie has a powder-coated finish for superior rust resistance.

- Holds over 100ft of 1in hose or 125ft of 3/4in hose
- Powder coated finish for superior rust resistance
- Includes a 10ft Blue Leader Hose