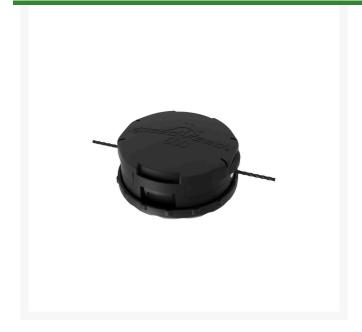

## **Echo Speed-Feed 500 Trimmer Head**

REC99944200950

## **Details**

The Speed-Feed 500 is the fastest loading professional bump-to-advance style head in the market. It can be reloaded without disassembly in 30 seconds or less. It features a 40ft holding capacity and is pre-loaded with .095in Black Diamond trimmer line. The Bump-to-Advance has been improved on the Speed-Feed 500 making it easier for the end-user to remain productive throughout the trimming task.

- Reloads in seconds
- Tap-to-advance line feed
- Pre-loaded with .095in. dia. Black Diamond� trimmer line
- Compatible with SRM-3020, SRM-3020T, SRM-3020U, SRM-410X