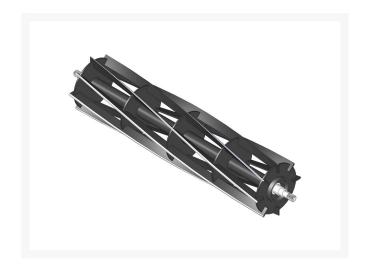

# Reel - 8 Blade R101916

#### **Details**

R&R Reel blades are manufactured from high carbon-boron alloy steel and then hardened to RC46-49 to match the temper of our bedknives and original equipment bedknives. All R&R Reels are cylindrically ground on bearing surfaces and then relief ground. Reels are then precision computer balanced for extended bearing and reel life. R&R Products Reels are guaranteed against defects in material and workmanship for the life of the reel under normal use.

- High Carbon-Boron Alloy Steel
- Cylindrically Ground on Bearing Surfaces
- Precision Computer Balanced