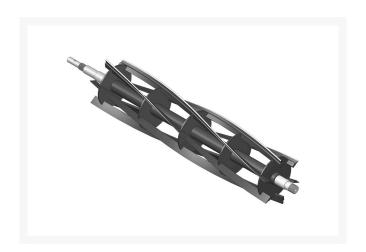

## Reel - 6 Blade LH R506610

## **Details**

R&R Reel blades are expertly crafted from premium high carbon-boron alloy steel, heat-treated to perfectly complement both R&R and OEM bedknives. Each reel undergoes precision cylindrical grinding on bearing surfaces, followed by relief grinding for optimal performance. Advanced computer balancing ensures extended reel and bearing life. Backed by our lifetime guarantee against defects in materials and craftsmanship under normal use, R&R Reels deliver unmatched durability and cutting precision you can trust.

- Premium Construction: Made from high carbon-boron alloy steel and heat-treated to match R&R and OEM bedknives for superior performance.
- Precision Engineering: Cylindrically and relief ground, then computer balanced to maximize reel and bearing life.
- Lifetime Guarantee: Backed by a lifetime warranty against material and workmanship defects under normal use.