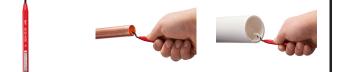

## Details

The Milwaukee Reaming Pen provides easy deburring of copper tubing and PVC. The tool is constructed with an all-metal design for durability through demanding jobsite use. The blade is heat treated and black oxide coated for extended life. A slide resistant clip allows easy storage in the users pocket or tool bag for quick access.