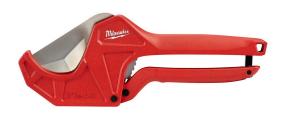

## Milwaukee 2-3/8in Ratcheting Pipe Cutter

RMW48-22-4215

## **Details**

The Milwaukee 2-3/8" ratcheting pipe cutter is engineered for straight, easy cuts. The piece point blade is designed to accurately pierce without crushing or cracking the pipe. The blade is constructed with stainless steel for long life and a durable cutting edge. Ergonomic handles ensure user comfort for all day use. An all-metal lock is integrated in the handle for easy one-handed operation.