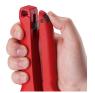

## **Details**

The Milwaukee 2-3/8" ratcheting pipe cutter is engineered for straight, easy cuts. The piece point blade is designed to accurately pierce without crushing or cracking the pipe. The blade is constructed with stainless steel for long life and a durable cutting edge. Ergonomic handles ensure user comfort for all day use. An all-metal lock is integrated in the handle for easy one-handed operation.