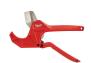

## Milwaukee 2-3/8in Ratcheting Pipe Cutter

RMW48-22-4215

## **Details**

The Milwaukee 2-3/8" ratcheting pipe cutter is engineered for straight, easy cuts. The piece point blade is designed to accurately pierce without crushing or cracking the pipe. The blade is constructed with stainless steel for long life and a durable cutting edge. Ergonomic handles ensure user comfort for all day use. An all-metal lock is integrated in the handle for easy one-handed operation.