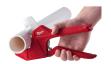

## **Details**

The Milwaukee 2-3/8" ratcheting pipe cutter is engineered for straight, easy cuts. The piece point blade is designed to accurately pierce without crushing or cracking the pipe. The blade is constructed with stainless steel for long life and a durable cutting edge. Ergonomic handles ensure user comfort for all day use. An all-metal lock is integrated in the handle for easy one-handed operation.