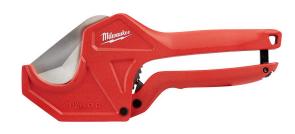

## Milwaukee 1-5/8in Ratcheting Pipe Cutter

RMW48-22-4210

## **Details**

The Milwaukee 1-5/8" ratcheting pipe cutter is engineered for straight, easy cuts. The piece point blade is designed to accurately pierce without crushing or cracking the pipe. The blade is constructed with stainless steel for long life and a durable cutting edge. Ergonomic handles ensure user comfort for all day use. An all-metal lock is integrated in the handle for easy one-handed operation.