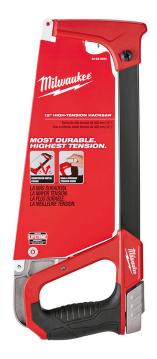

## Milwaukee 12in High Tension Hacksaw

RMW48-22-0050

## **Details**

The Milwaukee 12" High Tension Hacksaw is designed to be the most durable, highest tension hacksaw available to professional users. The reinforced metal frame is up to 5X more durable than competitors and supports up 4X higher tension. A high leverage tension knob allows users to easily reach higher tension. An overmolded handle ensures secure grip and user comfort.