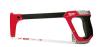

## Milwaukee 12in High Tension Hacksaw

RMW48-22-0050

## **Details**

The Milwaukee 12" High Tension Hacksaw is designed to be the most durable, highest tension hacksaw available to professional users. The reinforced metal frame is up to 5X more durable than competitors and supports up 4X higher tension. A high leverage tension knob allows users to easily reach higher tension. An overmolded handle ensures secure grip and user comfort.