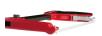

## Milwaukee 12in High Tension Hacksaw

RMW48-22-0050

## **Details**

The Milwaukee 12" High Tension Hacksaw is designed to be the most durable, highest tension hacksaw available to professional users. The reinforced metal frame is up to 5X more durable than competitors and supports up 4X higher tension. A high leverage tension knob allows users to easily reach higher tension. An overmolded handle ensures secure grip and user comfort.