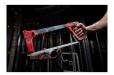

## **Details**

The Milwaukee 12" High Tension Hacksaw is designed to be the most durable, highest tension hacksaw available to professional users. The reinforced metal frame is up to 5X more durable than competitors and supports up 4X higher tension. A high leverage tension knob allows users to easily reach higher tension. An overmolded handle ensures secure grip and user comfort.