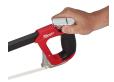

## **Details**

The Milwaukee 12" High Tension Hacksaw is designed to be the most durable, highest tension hacksaw available to professional users. The reinforced metal frame is up to 5X more durable than competitors and supports up 4X higher tension. A high leverage tension knob allows users to easily reach higher tension. An overmolded handle ensures secure grip and user comfort.