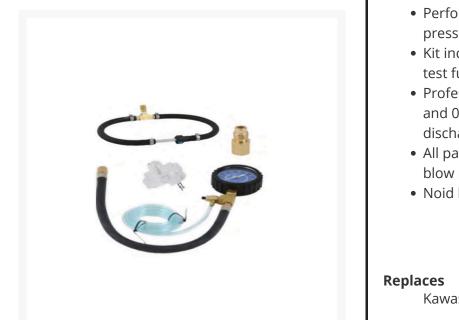

## Kawasaki Fuel Pres. Test Kit

RAK99969-6398

- Performs running, residual, rail and flow rate pressure tests.
- Kit includes adapters, hoses and fittings to test fuel injection systems.
- Professional dual scale gauge reads 0-100 PSI and 0-700 kPa with relief valve, and fuel discharge hose.
- All packaged in a professional, heavy-duty, blow molded carrying case.
- Noid light verifies signal to fuel injectors.