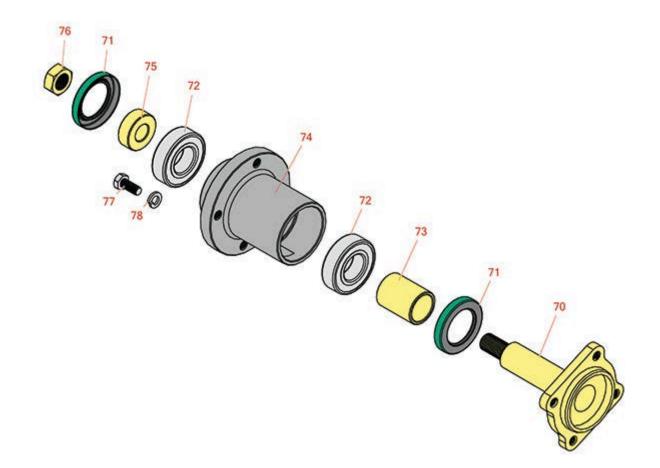

Mower - Model 04820 Rear Drum

| ltem <b>R&amp;R</b><br>No <b>Part</b> |               | OEM<br>Part No.                                                                                                                         | Description                 | Qty Order<br>Req Quantity |
|---------------------------------------|---------------|-----------------------------------------------------------------------------------------------------------------------------------------|-----------------------------|---------------------------|
| 70 <b>R94-</b>                        | 5850          | 94-5850                                                                                                                                 | Spindle - Rear Roller Drum  | 1                         |
| 71 <b>R253</b>                        | 8-159         | 253-159                                                                                                                                 | Seal - Drum                 | 2                         |
| 72 <b>RA20</b>                        | )3605         | 251-82,<br>6610                                                                                                                         | Bearing                     | 2                         |
| 73 <b>R65-6</b>                       | 6520          | 65-6520                                                                                                                                 | Spacer                      | 1                         |
| 74 <b>R132</b>                        | 2-6971        | 132-6971,<br>94-5852                                                                                                                    | Hub-Drum                    | 1                         |
| 75 <b>R65-6</b>                       | 6530          | 65-6530                                                                                                                                 | Spacer - Seal               | 1                         |
| 76 <b>R329</b>                        | 6-33          | 3296-33                                                                                                                                 | Locknut - 5/8-18 ESNA Jam   | 1                         |
| 77 <b>R322</b>                        | 2-3           | 01-150-1420,<br>01-178-0506,<br>20-24-AD,<br>20-24-AGD,<br>322-3,<br>48-9270,<br>513339,<br>908017P                                     | Bolt - Hex HD 5/16-18 x 3/4 | 8                         |
| 78 <b>R325</b>                        | i <b>3-</b> 4 | 01-166-0110,<br>01-166-0510,<br>23-10-GD,<br>24-7170,<br>30-8520,<br>3253-4,<br>48-9350,<br>48-9350,<br>48-9570,<br>68-9420,<br>99-7577 | Washer - Lock 5/16 Zinc     | 8                         |