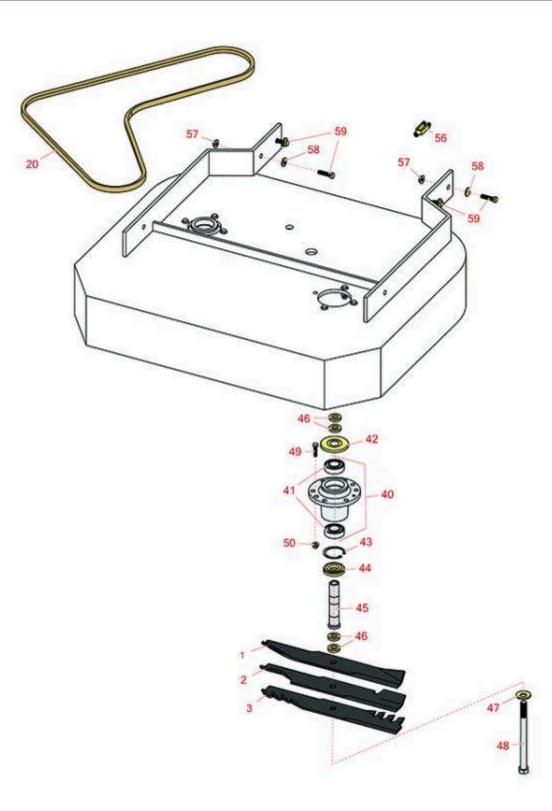

| R                     | <b>&amp; R</b> W<br>ducts D | -                                 | <b>Exmark Metro Parts</b><br>Mower - Model MGS481GKA322P0 with 32in |            |                   |
|-----------------------|-----------------------------|-----------------------------------|---------------------------------------------------------------------|------------|-------------------|
|                       | R&R<br>Part No.             | OEM<br>Part No.                   | Description                                                         | Qty<br>Req | Order<br>Quantity |
| Rotary Blades         |                             |                                   |                                                                     |            |                   |
| 1                     | R103-6581                   | 103-6581                          | Mower Blade - 16-1/4 Mulch                                          | 3          |                   |
| 2                     | RRB3062-1600                | <b>)</b> 103-6583,<br>103-6583-S  | Mower Blade - High-Lift 16.25 x 2.5in x 5/8 Mt Hole                 | 3          |                   |
| 3                     | RRB4062-160                 | <b>)</b> 116-5178                 | Mower Blade - Mulcher 16.25 x 2.5in x 5/8 Mt Hole                   | 3          |                   |
| Belts                 |                             |                                   |                                                                     |            |                   |
| 20                    | R1-323734                   | 1-323734                          | Drive Belt - Blades                                                 | 1          |                   |
| Other Parts Available |                             |                                   |                                                                     |            |                   |
| 40                    | R103-8280                   | 103-8280                          | Spindle Assy w/Bearings                                             | 2          |                   |
| 41                    | R103-2477                   | 103-2477                          | Bearing - Jackshaft                                                 | 4          |                   |
| 42                    | R103-1330                   | 103-1330                          | Guard - Bearing - Top                                               | 2          |                   |
| 43                    | RC-10025                    | 32120-8                           | Ring - Retaining                                                    | 2          |                   |
| 44                    | R103-2535                   | 103-2535                          | Spacer-Guard, Bottom                                                | 2          |                   |
| 45                    | R1-323529                   | 1-323529                          | Tube - Spindle - Short                                              | 2          |                   |
| 46                    | R1-323539                   | 1-323539                          | Spacer                                                              | 8          |                   |
| 47                    | R1-513208                   | 1-513208                          | Washer - Spring                                                     | 2          |                   |
| 48                    | R1-800861                   | 1-800861                          | Bolt - 5/8-18x8 Hex Hx GR5                                          | 2          |                   |
| 49                    | R400190                     | 322-6                             | Bolt - Hex HD 5/16-18 x 1-1/4 GR5                                   | 8          |                   |
| 50                    | R445722                     | 32128-20                          | Nut - Serrated Washer                                               | 22         |                   |
| 56                    | R282-2                      | 1-303105                          | Yoke                                                                | 1          |                   |
| 57                    | R32128-43                   | 32128-43,<br>3290-357,<br>3296-29 | Nut - Flanged Whiz - 3/8-16                                         | 8          |                   |